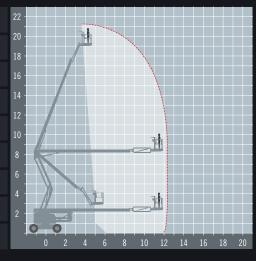

## YJACK SJ63

## Rugged and versatile Articulated Diesel Boom

**DIESEL POWERED** Perfect for external applications

IPAF 3b Requires IPAF category 3b

\*Length and width shown are when stowed.

Skyjack's SJ63 is designed for versatility and flexibility with its 360 degree turret rotation and zero tail swing allowing it to operate easily in tight locations. Superior positive traction and terrainability is provided by the axle based 4WD used in many of Skyjack's product designs, which accounts for a proven low maintenance, rugged and reliable drive train.