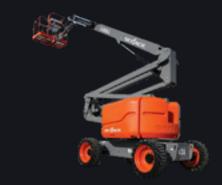

## YJACK SJ63

## Rugged and versatile Articulated Diesel Boom

**DIESEL POWERED** Perfect for external applications

IPAF 3b Requires IPAF category 3b

\*Length and width shown are when stowed.

Skyjack's SJ63 is designed for versatility and flexibility with its 360 degree turret rotation and zero tail swing allowing it to operate easily in tight locations. Superior positive traction and terrainability is provided by the axle based 4WD used in many of Skyjack's product designs, which accounts for a proven low maintenance, rugged and reliable drive train.