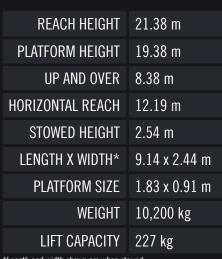

## YJACK SJ63

## Rugged and versatile Articulated Diesel Boom

**DIESEL POWERED** Perfect for external applications

IPAF 3b Requires IPAF category 3b

\*Length and width shown are when stowed.

Skyjack's SJ63 is designed for versatility and flexibility with its 360 degree turret rotation and zero tail swing allowing it to operate easily in tight locations. Superior positive traction and terrainability is provided by the axle based 4WD used in many of Skyjack's product designs, which accounts for a proven low maintenance, rugged and reliable drive train.